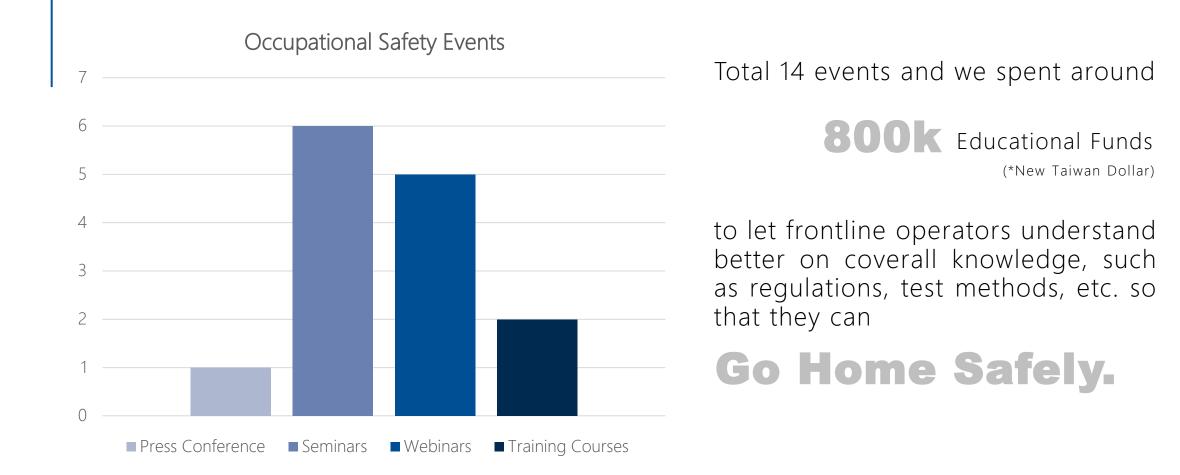

### **Occupational Safety Events**

(March) Department of Occupational Therapy, Fu Jen Catholic University (April) "World Day for Safety and Health at Work" Press Event (November) Department of Public Health, Fu Jen Catholic University

### You are safe with us!

DEREKDUCK strongly believes that safety is paramount and must not be compromised in any way, ensuring that frontline operators return home safely despite being exposed to a hazardous workplace.