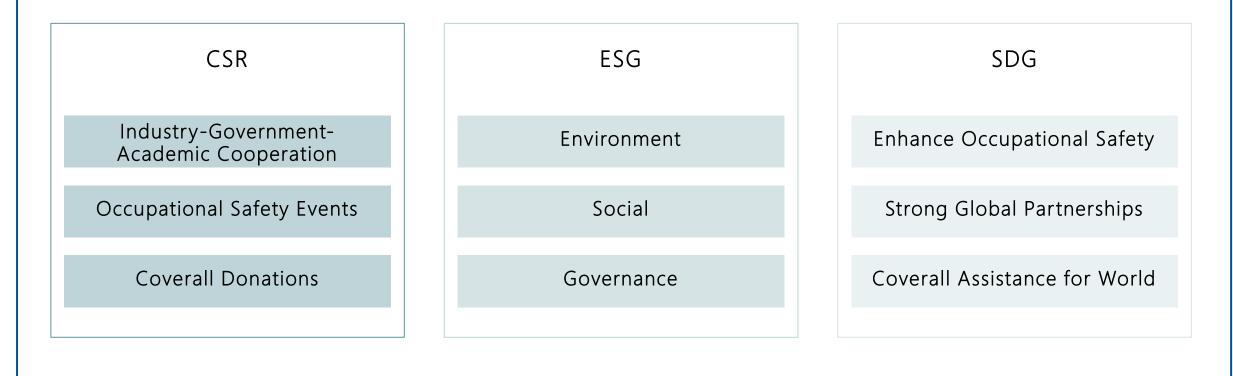

### CSR PERFORMANCE

• Industry-Government-Academic Cooperation

ULTOTEC

- Occupational Safety Events
- Coverall Donations

### Industry-Government-Academic Cooperation

(June) Smart Epidemic Prevention Webinar

(September) Exhibition at National Taiwan Museum

(December) Coverall Test Center

### **Occupational Safety Events**

(March) Department of Occupational Therapy, Fu Jen Catholic University (April) "World Day for Safety and Health at Work" Press Event (November) Department of Public Health, Fu Jen Catholic University

### **Coverall Donations**

Taipei National University of the Arts

(August) Yilan County Fire Bureau

(August) Cross-country donation with Malaysia partner SAFETYWARE

### **Coverall Donations**

(September) Keelung City Fire Department (September) Shih Hsin University (October) Cross-country donation with Indonesia partner PT. Weldbro International

### ESG PERFORMANCE

- Environment
- Social
- Governance

### **ESG INDEXES**

**25%** Environment

50% Social

**25%** Governance