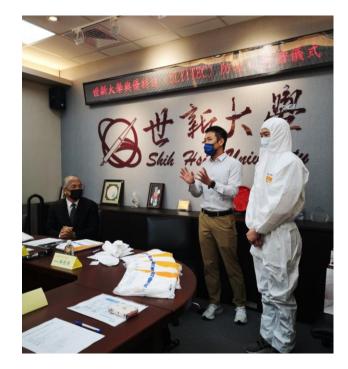

### **Coverall Donations**

(September) Keelung City Fire Department (September) Shih Hsin University (October) Cross-country donation with Indonesia partner PT. Weldbro International