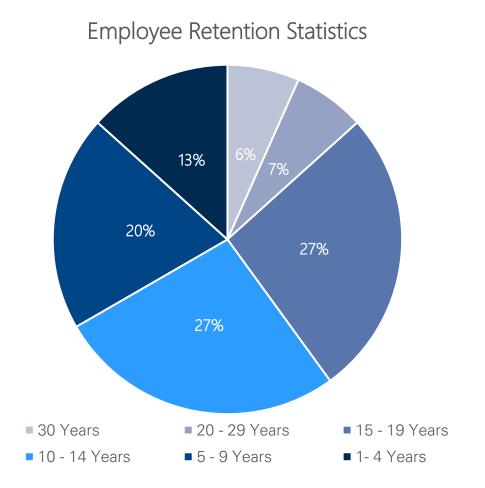

### **Governance - Employee Loyalty**

Our employee retention rate for this year 93.3% with 1 voluntary resignation 13 years as the average tenure 6% has served for 30 years 34% has served for ≥15 years 47% has served for ≥5 years